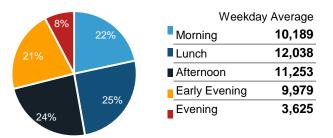

Location started April 2021

| Weekday       | / Average |
|---------------|-----------|
| Morning       | 9,969     |
| Lunch         | 8,324     |
| Afternoon     | 8,916     |
| Early Evening | 8,615     |
| Evening       | 3,202     |