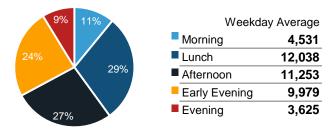

## **Average Pedestrian Counts by Weekday**

<sup>\*</sup>Counts for Grand Central Terminal are only for the entrance to Grand Central Terminal corner of Vanderbilt Ave and 42nd St.

1800.0% 1500.0%

1200.0% 900.0%