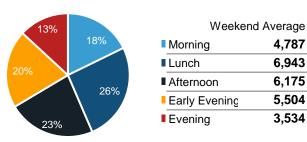

4,787

6,943

6,175

5,504

3,534

|                     | Monday | Tuesday | Wednesday | Thursday | Friday | Saturday | Sunday |
|---------------------|--------|---------|-----------|----------|--------|----------|--------|
| April Daily Average | 32,376 | 33,753  | 31,536    | 34,394   | 32,622 | 29,735   | 24,181 |
| March Daily Average | 27,162 | 30,355  | 30,102    | 31,421   | 30,394 | 27,023   | 25,308 |
| MoM% Change         | 19.2%  | 11.2%   | 4.8%      | 9.5%     | 7.3%   | 10.0%    | -4.5%  |
| 2023 Daily Average  | 15,626 | 27,331  | 20,487    | 29,489   | 25,869 | 20,223   | 14,856 |
| % v 2023 Change     | 107.2% | 23.5%   | 53.9%     | 16.6%    | 26.1%  | 47.0%    | 62.8%  |
| 2022 Daily Average  | 13,902 | 15,560  | 12,756    | 15,312   | 18,184 | 11,803   | 16,533 |
| % v 2022 Change     | 132.9% | 116.9%  | 147.2%    | 124.6%   | 79.4%  | 151.9%   | 46.3%  |
| 2019 Daily Average  | 45,527 | 46,635  | 48,703    | 49,412   | 46,539 | 35,494   | 29,168 |
| % v 2019 Change     | -28.9% | -27.6%  | -35.2%    | -30.4%   | -29.9% | -16.2%   | -17.1% |