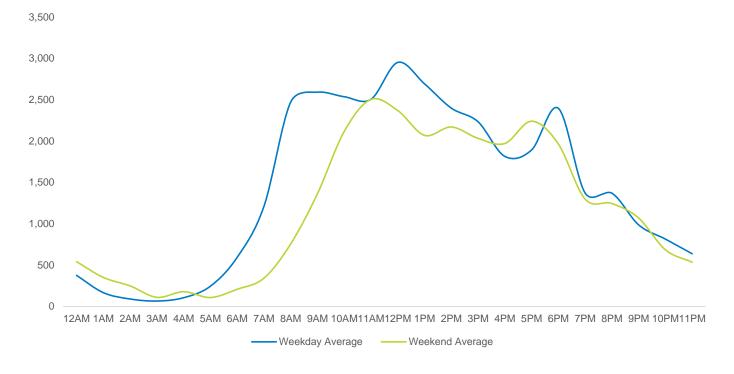

## **Average Pedestrian Counts by Weekday**

<sup>\*</sup>Counts for Grand Central Terminal are only for the entrance to Grand Central Terminal corner of Vanderbilt Ave and 42nd St.

1800.0% 1500.0%

1200.0% 900.0%