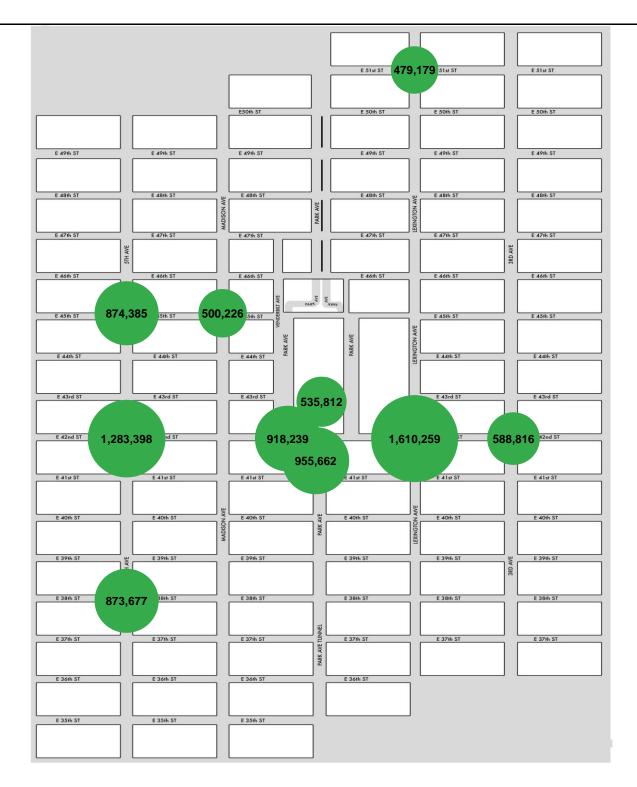

# April 2024. 01 Apr 2024 - 28 Apr 2024 Pedestrian Report Grand Central Partnership

Map