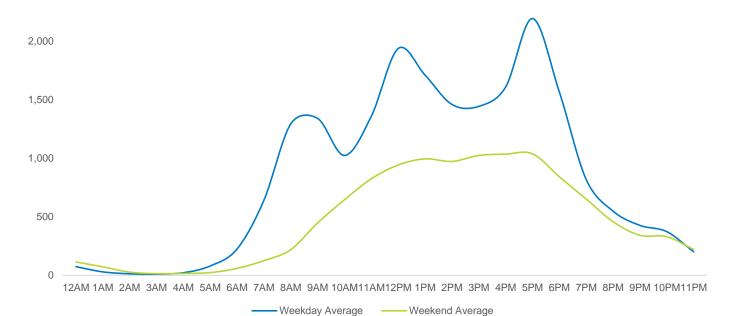

595   | 17,274 | 12,774   | 10,145 |
| March Daily Average | 17,610 | 20,549  | 20,730    | 21,287   | 16,577 | 13,435   | 10,202 |
| MoM% Change         | 8.7%   | 7.2%    | 1.8%      | 6.1%     | 4.2%   | -4.9%    | -0.6%  |
| 2023 Daily Average  | 10,808 | 13,420  | 21,568    | 17,205   | 11,809 | 10,006   | 5,872  |
| % v 2023 Change     | 77.2%  | 64.1%   | -2.2%     | 31.3%    | 46.3%  | 27.7%    | 72.8%  |
| 2022 Daily Average  | 14,662 | 17,527  | 17,820    | 16,020   | 13,922 | 10,068   | 7,662  |
| % v 2022 Change     | 30.6%  | 25.7%   | 18.4%     | 41.0%    | 24.1%  | 26.9%    | 32.4%  |
| 2019 Daily Average  | 27,984 | 30,353  | 31,780    | 31,459   | 27,480 | 13,937   | 9,918  |
| % v 2019 Change     | -31.6% | -27.4%  | -33.6%    | -28.2%   | -37.1% | -8.3%    | 2.3%   |









| Weekend       | Average |
|---------------|---------|
| Morning       | 1,500   |
| Lunch         | 2,766   |
| ■ Afternoon   | 3,036   |
| Early Evening | 2,535   |
| Evening       | 1,354   |



|                     | Monday | Tuesday | Wednesday | Thursday | Friday | Saturday | Sunday |
|---------------------|--------|---------|-----------|----------|--------|----------|--------|
| April Daily Average | 19,625 | 21,916  | 20,298    | 21,799   | 17,300 | 10,342   | 8,515  |
| March Daily Average | 18,804 | 21,896  | 21,373    | 21,729   | 16,582 | 8,429    | 8,966  |
| MoM% Change         | 4.4%   | 0.1%    | -5.0%     | 0.3%     | 4.3%   | 22.7%    | -5.0%  |
| 2023 Daily Average  | 23,352 | 15,282  | 21,140    | 27,629   | 19,832 | 12,566   | 9,729  |
| % v 2023 Change     | -