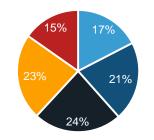

| Weekend       | Average |
|---------------|---------|
| Morning       | 2,608   |
| Lunch         | 3,148   |
| Afternoon     | 3,509   |
| Early Evening | 3,424   |
| Evening       | 2,284   |