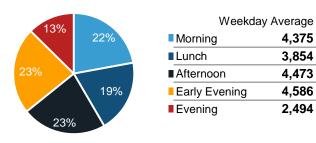

## **Average Pedestrian Counts by Weekday**

<sup>\*</sup>Counts for Grand Central Terminal are only for the entrance to Grand Central Terminal corner of Vanderbilt Ave and 42nd St.

1800.0% 1500.0%

1200.0% 900.0%