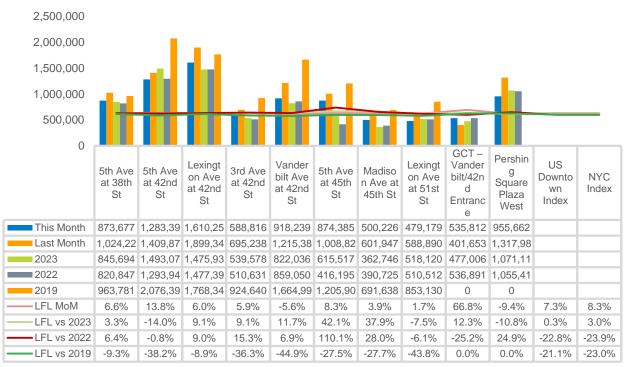

### **Total Pedestrian Counts**

<sup>\*</sup>Throughout this report, month-on-month trends are calculated using daily averages

|                     | Monday | Tuesday | Wednesday | Thursday | Friday | Saturday | Sunday |
|---------------------|--------|---------|-----------|----------|--------|----------|--------|
| April Daily Average | 49,816 | 46,752  | 45,391    | 46,577   | 49,003 | 48,733   | 34,578 |
| March Daily Average | 42,120 | 42,919  | 41,621    | 41,701   | 44,323 | 34,450   | 34,842 |
| MoM% Change         | 18.3%  | 8.9%    | 9.1%      | 11.7%    | 10.6%  | 41.5%    | -0.8%  |
| 2023 Daily Average  | 50,874 | 57,590  | 62,926    | 64,167   | 57,798 | 46,825   | 33,088 |
| % v 2023 Change     | -2.1%  | -18.8%  | -27.9%    | -27.4%   | -15.2% | 4.1%     | 4.5%   |
| 2022 Daily Average  | 44,114 | 31,427  | 31,557    | 28,914   | 33,235 | 28,867   | 23,415 |
| % v 2022 Change     | 12.9%  | 48.8%   | 43.8%     | 61.1%    | 47.4%  | 68.8%    | 47.7%  |
| 2019 Daily Average  | 78,695 | 83,591  | 85,510    | 81,608   | 81,507 | 65,352   | 42,836 |
| % v 2019 Change     | -36.7% | -44.1%  | -46.9%    | -42.9%   | -39.9% | -25.4%   | -19.3% |