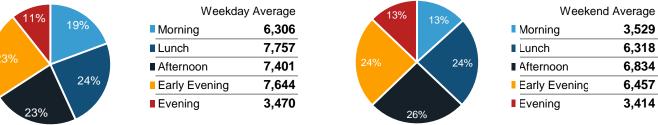

## **Average Pedestrian Counts by Weekday**

<sup>\*</sup>Counts for Grand Central Terminal are only for the entrance to Grand Central Terminal corner of Vanderbilt Ave and 42nd St.

1800.0% 1500.0%

1200.0% 900.0%