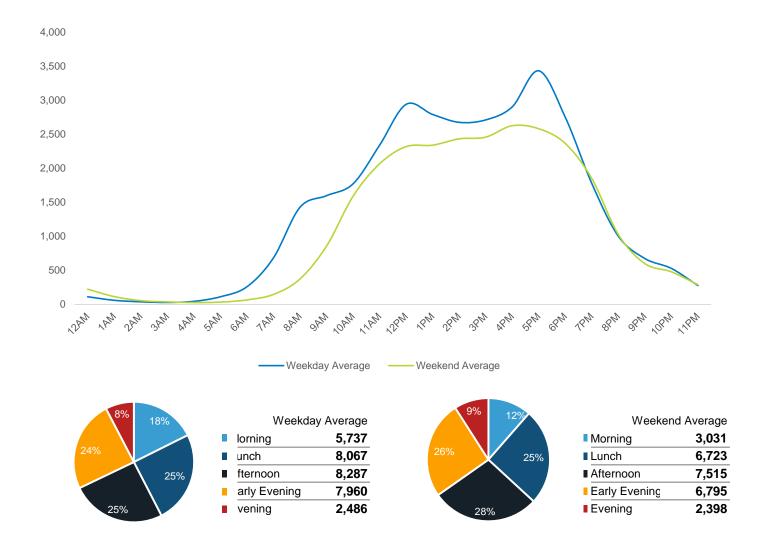

|               | 5,287  |
|---------------|--------|
|               | •      |
| ■ Afternoon   | 10,589 |
|               | 10,821 |
| Early Evening | 9,943  |
| Evening       | 4,274  |

|                     | Monday | Tuesday | Wednesday | Thursday | Friday | Saturday | Sunday |
|---------------------|--------|---------|-----------|----------|--------|----------|--------|
| April Daily Average | 60,934 | 63,385  | 58,837    | 66,133   | 62,794 | 49,507   | 40,976 |
| March Daily Average | 56,495 | 60,367  | 60,519    | 64,997   | 60,679 | 37,406   | 39,406 |
| MoM% Change         | 7.9%   | 5.0%    | -2.8%     | 1.7%     | 3.5%   | 32.4%    | 4.0%   |
| 2023 Daily Average  | 53,402 | 59,460  | 56,380    | 74,059   | 54,563 | 42,460   | 28,658 |
| % v 2023 Change     | 14.1%  | 6.6%    | 4.4%      | -10.7%   | 15.1%  | 16.6%    | 43.0%  |
| 2022 Daily Average  | 61,735 | 52,551  | 46,127    | 59,000   | 63,698 | 46,932   | 39,307 |
| % v 2022 Change     | -1.3%  | 20.6%   | 27.6%     | 12.1%    | -1.4%  | 5.5%     | 4.2%   |
| 2019 Daily Average  | 67,209 | 71,048  | 72,960    | 73,686   | 70,900 | 48,329   | 37,956 |
| % v 2019 Change     | -9.3%  | -10.8%  | -19.4%    | -10.2%   | -11.4% | 2.4%     | 8.0%   |

| Weekend       | Average |
|---------------|---------|
| Morning       | 1,500   |
| Lunch         | 2,766   |
| ■ Afternoon   | 3,036   |
| Early Evening | 2,535   |
| Evening       | 1,354   |

|                     | Monday | Tuesday | Wednesday | Thursday | Friday | Saturday | Sunday |
|---------------------|--------|---------|-----------|----------|--------|----------|--------|
| April Daily Average | 19,625 | 21,916  | 20,298    | 21,799   | 17,300 | 10,342   | 8,515  |
| March Daily Average | 18,804 | 21,896  | 21,373    | 21,729   | 16,582 | 8,429    | 8,966  |
| MoM% Change         | 4.4%   | 0.1%    | -5.0%     | 0.3%     | 4.3%   | 22.7%    | -5.0%  |
| 2023 Daily Average  | 23,352 | 15,282  | 21,140    | 27,629   | 19,832 | 12,566   | 9,729  |
| % v 2023 Change     | -16.0% | 43.4%   | -4.0%     | -21.1%   | -12.8% | -17.7%   | -12.5% |
| 2022 Daily Average  | 24,728 | 13,496  | 17,129    | 21,985   | 23,175 | 13,867   | 13,248 |
| % v 2022 Change     | -20.6% | 62.4%   | 18.5%     | -0.8%    | -25.4% | -25.4%   | -35.7% |
| 2019 Daily Average  | 35,463 | 38,006  | 38,746    | 38,278   | 33,788 | 16,333   | 12,670 |
| % v 2019 Change     | -44.7% | -42.3%  | -47.6%    | -43.1%   | -48.8% | -36.7%   | -32.8% |