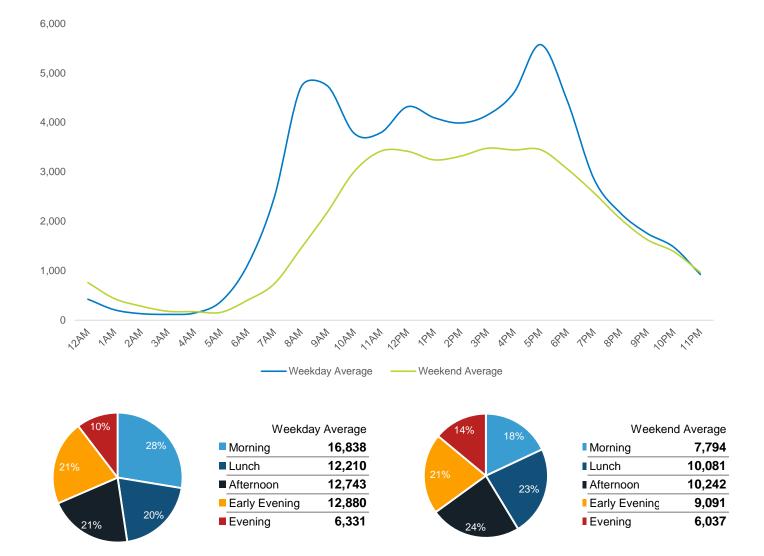

## **Average Pedestrian Counts by Weekday**

<sup>\*</sup>Counts for Grand Central Terminal are only for the entrance to Grand Central Terminal corner of Vanderbilt Ave and 42nd St.

1800.0% 1500.0%

1200.0% 900.0%