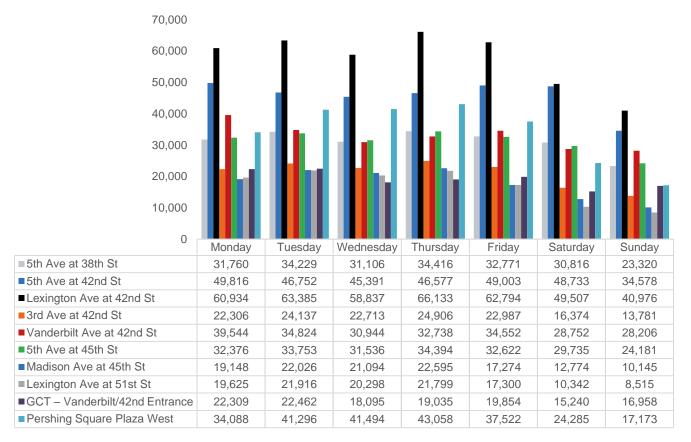

## **Average Pedestrian Counts by Weekday**

<sup>\*</sup>Counts for Grand Central Terminal are only for the entrance to Grand Central Terminal corner of Vanderbilt Ave and 42nd St.

1800.0% 1500.0%

1200.0% 900.0%

600.0%

300.0% 0.0%

-300.0%

-600.0%

|                     | Monday | Tuesday | Wednesday | Thursday | Friday | Saturday | Sunday |
|---------------------|--------|---------|-----------|----------|--------|----------|--------|
| April Daily Average | 31,760 | 34,229  | 31,106    | 34,416   | 32,771 | 30,816   | 23,320 |
| March Daily Average | 28,349 | 32,162  | 31,167    | 33,362   | 31,936 | 23,848   | 24,022 |
| MoM% Change         | 12.0%  | 6.4%    | -0.2%     | 3.2%     | 2.6%   | 29.2%    | -2.9%  |
| 2023 Daily Average  | 30,349 | 33,877  | 33,461    | 34,641   | 32,352 | 25,646   | 21,100 |
| % v 2023 Change     | 4.7%   | 1.0%    | -7.0%     | -0.6%    | 1.3%   | 20.2%    | 10.5%  |
| 2022 Daily Average  | 27,797 | 31,427  | 31,557    | 28,914   | 33,235 | 28,867   | 23,415 |
| % v 2022 Change     | 14.3%  | 8.9%    | -1.4%     | 19.0%    | -1.4%  | 6.8%     | -0.4%  |
| 2019 Daily Average  | 36,138 | 39,157  | 38,893    | 40,685   | 37,066 | 27,741   | 21,266 |
| % v 2019 Change     | -12.1% | -12.6%  | -20.0%    | -15.4%   | -11.6% | 11.1%    | 9.7%   |