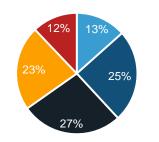

| Weekend       | Average |
|---------------|---------|
| Morning       | 2,608   |
| Lunch         | 3,148   |
| Afternoon     | 3,509   |
| Early Evening | 3,424   |
| Evening       | 2,284   |