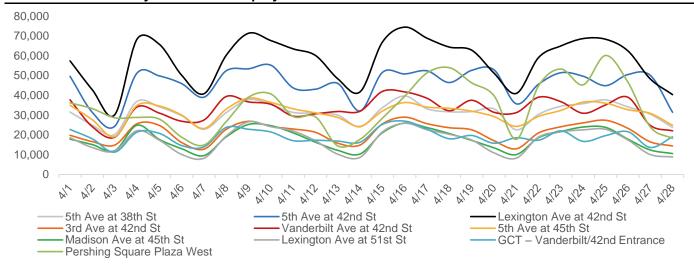

# **Pedestrian Counts by Location Group by Date**

### **Pedestrian Counts by Location Group by Date**

|            | 5th Ave at<br>38th St | 5th Ave at<br>42nd St | Lexington<br>Ave at 42nd<br>St | 3rd Ave at<br>42nd St | Vanderbilt Ave<br>at 42nd St | 5th Ave at<br>45th St | Madison<br>Ave at 45th<br>St | Lexington<br>Ave at 51st<br>St |  |
|------------|-----------------------|-----------------------|--------------------------------|-----------------------|------------------------------|-----------------------|------------------------------|--------------------------------|--|
| 4/01/2024  | 31,568                | 49,603                | 57,394                         | 19,793                | 37,707                       | 35,010                | 17,847                       | 18,592                         |  |
| 04/02/2024 | 24,900                | 31,370                | 42,740                         | 16,588                | 24,135                       | 27,646                | 15,098                       | 13,611                         |  |
| 04/03/2024 | 20,180                | 24,378                | 30,163                         | 14,859                | 18,831                       | 19,093                | 12,024                       | 11,845                         |  |
| 04/04/2024 | 36,944                | 51,224                | 68,359                         | 25,637                | 34,114                       | 34,906                | 24,879                       | 22,114                         |  |
| 04/05/2024 | 34,155                | 49,804                | 65,791                         | 24,776                | 31,031                       | 34,623                | 17,700                       | 17,334                         |  |
| 04/06/2024 | 29,698                | 45,922                | 50,176                         | 16,174                | 26,918                       | 30,035                | 13,041                       | 10,147                         |  |
| 04/07/2024 | 22,870                | 39,055                | 40,796                         | 12,809                | 27,517                       | 23,244                | 9,561                        | 8,219                          |  |
| 04/08/2024 | 31,281                | 52,400                | 60,241                         | 22,819                | 39,411                       | 33,057                | 19,006                       | 19,434                         |  |
| 04/09/2024 | 37,863                | 53,402                | 71,366                         | 26,881                | 36,670                       | 38,590                | 25,300                       | 26,619                         |  |
| 04/10/2024 | 35,270                | 55,207                | 67,653                         | 24,277                | 35,521                       | 36,412                | 24,666                       | 24,167                         |  |
| 04/11/2024 | 31,362                | 43,754                | 63,469                         | 22,958                | 29,486                       | 33,187                | 21,034                       | 21,960                         |  |
| 04/12/2024 | 31,009                | 43,091                | 60,136                         | 21,302                | 30,660                       | 31,141                | 16,324                       | 16,992                         |  |
| 04/13/2024 | 29,960                | 46,006                | 48,321                         | 15,789                | 31,833                       | 28,780                | 12,197                       | 10,245                         |  |
| 04/14/2024 | 24,073                | 32,116                | 41,791                         | 14,912                | 31,985                       | 24,319                | 10,363                       | 8,707                          |  |
| 04/15/2024 | 33,772                | 51,601                | 66,942                         | 25,584                | 41,992                       | 32,059                | 21,109                       | 21,529                         |  |
| 04/16/2024 | 39,667                | 50,809                | 74,461                         | 28,968                | 41,719                       | 36,373                | 26,003                       | 25,863                         |  |
| 04/17/2024 | 33,186                | 52,367                | 68,848                         | 25,646                | 38,495                       | 34,049                | 23,694                       | 22,637                         |  |
| 04/18/2024 | 31,685                | 46,455                | 64,369                         | 23,629                | 32,214                       | 33,458                | 20,666                       | 20,288                         |  |
| 04/19/2024 | 31,773                | 52,627                | 62,794                         | 22,564                | 37,495                       | 31,988                | 17,220                       | 17,438                         |  |
| 04/20/2024 | 33,134                | 52,881                | 51,209                         | 17,044                | 31,430                       | 29,233                | 13,463                       | 10,904                         |  |
| 04/21/2024 | 22,589                | 35,698                | 40,972                         | 13,000                | 31,273                       | 24,305                | 10,082                       | 8,257                          |  |
| 04/22/2024 | 30,420                | 45,660                | 59,158                         | 21,028                | 39,066                       | 29,379                | 18,631                       | 18,945                         |  |
| 04/23/2024 | 34,487                | 51,426                | 64,974                         | 24,112                | 36,771                       | 32,404                | 21,702                       | 21,570                         |  |
| 04/24/2024 | 35,789                | 49,610                | 68,683                         | 26,070                | 30,930                       | 36,589                | 23,993                       | 22,544                         |  |
| 04/25/2024 | 37,674                | 44,876                | 68,334                         | 27,399                | 35,137                       | 36,026                | 23,802                       | 22,833                         |  |
| 04/26/2024 | 34,146                | 50,490                | 62,453                         | 23,305                | 39,022                       | 32,734                | 17,853                       | 17,437                         |  |
| 04/27/2024 | 30,473                | 50,123                | 48,320                         | 16,490                | 24,828                       | 30,891                | 12,395                       | 10,071                         |  |
| 04/28/2024 | 23,749                | 31,443                | 40,346                         | 14,403                | 22,048                       | 24,854                | 10,573                       | 8,877                          |  |

# Pedestrian Counts by Location Group by Date cont.

|            | GCT –<br>Vanderbilt/4<br>2nd<br>Entrance | Pershing<br>Square Plaza<br>West |
|------------|------------------------------------------|----------------------------------|
| 04/01/2024 | 22,760                                   | 36,203                           |
| 04/02/2024 | 17,984                                   | 33,264                           |
| 04/03/2024 | 11,309                                   | 28,669                           |
| 04/04/2024 | 21,378                                   | 28,835                           |
| 04/05/2024 | 20,775                                   | 28,006                           |
| 04/06/2024 | 14,635                                   | 18,871                           |
| 04/07/2024 | 13,966                                   | 14,873                           |
| 04/08/2024 | 23,787                                   | 26,747                           |
| 04/09/2024 | 22,842                                   | 39,078                           |
| 04/10/2024 | 21,457                                   | 40,666                           |
| 04/11/2024 | 17,083                                   | 29,310                           |
| 04/12/2024 | 17,307                                   | 29,125                           |
| 04/13/2024 | 16,869                                   | 14,440                           |
| 04/14/2024 | 16,312                                   | 17,801                           |
| 04/15/2024 | 25,346                                   | 28,502                           |
| 04/16/2024 | 26,958                                   | 39,563                           |
| 04/17/2024 | 22,888                                   | 51,333                           |
| 04/18/2024 | 18,044                                   | 53,956                           |
| 04/19/2024 | 19,725                                   | 46,296                           |
| 04/20/2024 | 15,800                                   | 39,780                           |
| 04/21/2024 | 18,546                                   | 17,789                           |
| 04/22/2024 | 17,344                                   | 44,899                           |
| 04/23/2024 | 22,064                                   | 53,279                           |
| 04/24/2024 | 16,726                                   | 45,306                           |
| 04/25/2024 | 19,633                                   | 60,132                           |
| 04/26/2024 | 21,610                                   | 46,660                           |
| 04/27/2024 | 13,655                                   | 24,050                           |
| 04/28/2024 | 19,009                                   | 18,229                           |
|            |                                          |                                  |
|            |                                          |                                  |
|            |                                          |                                  |
|            |                                          |                                  |
|            |                                          |                                  |
|            |                                          |                                  |