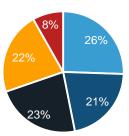

Location started April 2021

| Weekday       | / Average |
|---------------|-----------|
| Morning       | 9,969     |
| Lunch         | 8,324     |
| Afternoon     | 8,916     |
| Early Evening | 8,615     |
| Evening       | 3,202     |