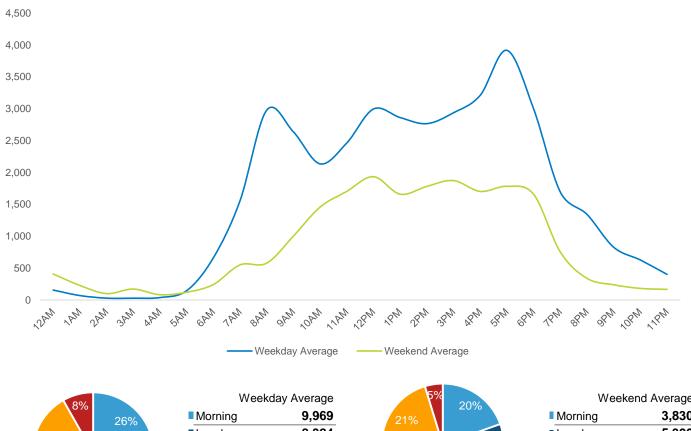

### **Total Pedestrian Counts**

<sup>\*</sup>Throughout this report, month-on-month trends are calculated using daily averages