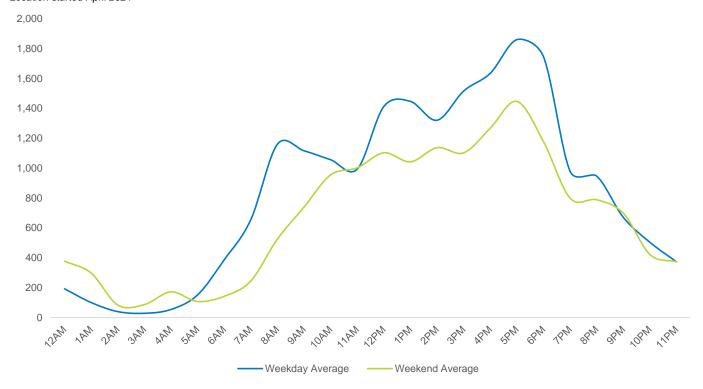

Location started April 2021

| Weekday       | / Average |
|---------------|-----------|
| Morning       | 9,969     |
| Lunch         | 8,324     |
| Afternoon     | 8,916     |
| Early Evening | 8,615     |
| Evening       | 3,202     |

| Weekend       | d Average |
|---------------|-----------|
| Morning       | 3,830     |
| Lunch         | 5,300     |
| Afternoon     | 5,360     |
| Early Evening | 4,199     |
| Evening       | 927       |
|               |           |