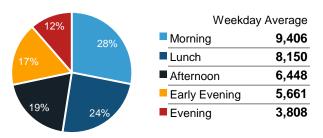

## **Average Pedestrian Counts by Weekday**

<sup>\*</sup>Counts for Grand Central Terminal are only for the entrance to Grand Central Terminal corner of Vanderbilt Ave and 42nd St.

1800.0% 1500.0%

1200.0% 900.0%