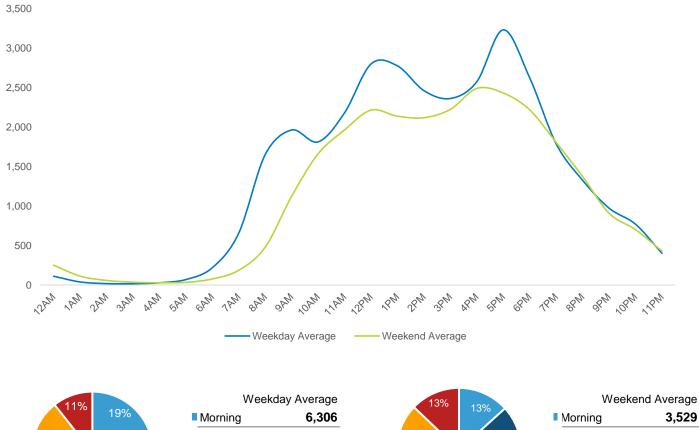

|               | 5,287  |
|---------------|--------|
|               | •      |
| ■ Afternoon   | 10,589 |
|               | 10,821 |
| Early Evening | 9,943  |
| Evening       | 4,274  |

|                     | Monday | Tuesday | Wednesday | Thursday | Friday | Saturday | Sunday |
|---------------------|--------|---------|-----------|----------|--------|----------|--------|
| April Daily Average | 60,934 | 63,385  | 58,837    | 66,133   | 62,794 | 49,507   | 40,976 |
| March Daily Average | 56,495 | 60,367  | 60,519    | 64,997   | 60,679 | 37,406   | 39,406 |
| MoM% Change         | 7.9%   | 5.0%    | -2.8%     | 1.7%     | 3.5%   | 32.4%    | 4.0%   |
| 2023 Daily Average  | 53,402 | 59,460  | 56,380    | 74,059   | 54,563 | 42,460   | 28,658 |
| % v 2023 Change     | 14.1%  | 6.6%    | 4.4%      | -10.7%   | 15.1%  | 16.6%    | 43.0%  |
| 2022 Daily Average  | 61,735 | 52,551  | 46,127    | 59,000   | 63,698 | 46,932   | 39,307 |
| % v 2022 Change     | -1.3%  | 20.6%   | 27.6%     | 12.1%    | -1.4%  | 5.5%     | 4.2%   |
| 2019 Daily Average  | 67,209 | 71,048  | 72,960    | 73,686   | 70,900 | 48,329   | 37,956 |
| % v 2019 Change     | -9.3%  | -10.8%  | -19.4%    | -10.2%   | -11.4% | 2.4%     | 8.0%   |

| Weekend       | Average |
|---------------|---------|
| Morning       | 1,500   |
| Lunch         | 2,766   |
| ■ Afternoon   | 3,036   |
| Early Evening | 2,535   |
| Evening       | 1,354   |

|                     | Monday | Tuesday | Wednesday | Thursday | Friday | Saturday | Sunday |
|---------------------|--------|---------|-----------|----------|--------|----------|--------|
| April Daily Average | 19,625 | 21,916  | 20,298    | 21,799   | 17,300 | 10,342   | 8,515  |
| March Daily Average | 18,804 | 21,896  | 21,373    | 21,729   | 16,582 | 8,429    | 8,966  |
| MoM% Change         | 4.4%   | 0.1%    | -5.0%     | 0.3%     | 4.3%   | 22.7%    | -5.0%  |
| 2023 Daily Average  | 23,352 | 15,282  | 21,140    | 27,629   | 19,832 | 12,566   | 9,729  |
| % v 2023 Change     | -16.0% | 43.4%   | -4.0%     | -21.1%   | -12.8% | -17.7%   | -12.5% |
| 2022 Daily Average  | 24,728 | 13,496  | 17,129    | 21,985   | 23,175 | 13,867   | 13,248 |
| % v 2022 Change     | -20.6% | 62.4%   | 18.5%     | -0.8%    | -25.4% | -25.4%   | -35.7% |
| 2019 Daily Average  | 35,463 | 38,006  | 38,746    | 38,278   | 33,788 | 16,333   | 12,670 |
| % v 2019 Change     | -44.7% | -42.3%  | -47.6%    | -43.1%   | -48.8% | -36.7%   | -32.8% |

| Weekend       | Average |
|---------------|---------|
| Morning       | 2,608   |
| Lunch         | 3,148   |
| Afternoon     | 3,509   |
| Early Evening | 3,424   |
| Evening       | 2,284   |

Location started April 2021

| Weekday       | / Average |
|---------------|-----------|
| Morning       | 9,969     |
| Lunch         | 8,324     |
| Afternoon     | 8,916     |
| Early Evening | 8,615     |
| Evening       | 3,202     |

| Weekend       | d Average |
|---------------|-----------|
| Morning       | 3,830     |
| Lunch         | 5,300     |
| Afternoon     | 5,360     |
| Early Evening | 4,199     |
| Evening       | 927       |
|               |           |