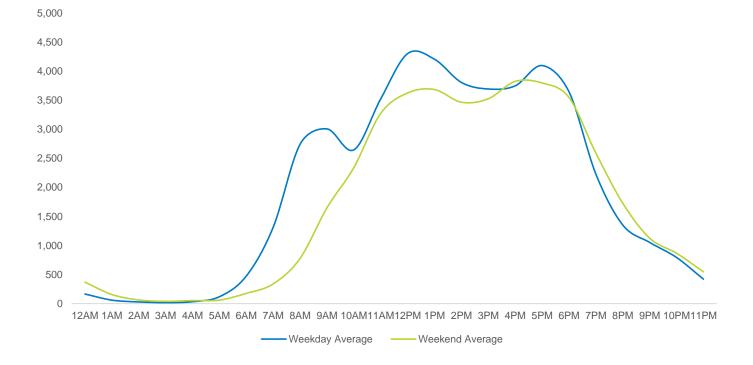

### **Total Pedestrian Counts**

<sup>\*</sup>Throughout this report, month-on-month trends are calculated using daily averages