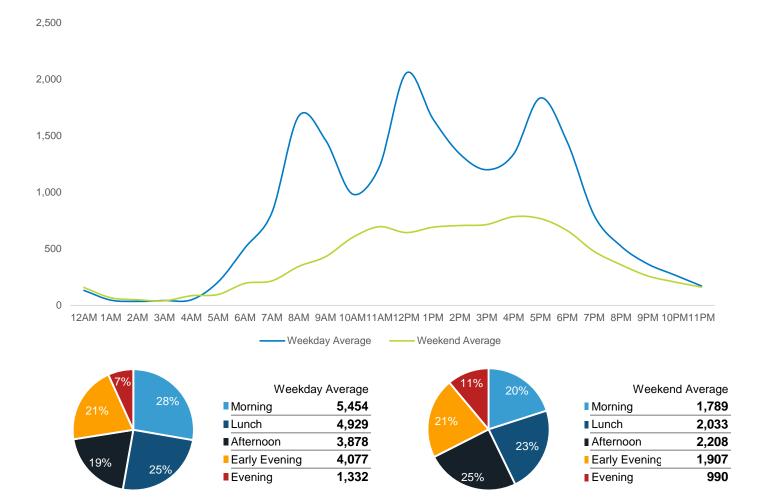

### **Total Pedestrian Counts**

<sup>\*</sup>Throughout this report, month-on-month trends are calculated using daily averages

## **Average Pedestrian Counts by Weekday**

<sup>\*</sup>Counts for Grand Central Terminal are only for the entrance to Grand Central Terminal corner of Vanderbilt Ave and 42nd St.

1800.0% 1500.0%

1200.0% 900.0%

|               | 5,287  |
|---------------|--------|
|               | •      |
| ■ Afternoon   | 10,589 |
|               | 10,821 |
| Early Evening | 9,943  |
| Evening       | 4,274  |

|                     | Monday | Tuesday | Wednesday | Thursday | Friday | Saturday | Sunday |
|---------------------|--------|---------|-----------|----------|--------|----------|--------|
| April Daily Average | 60,934 | 63,385  | 58,837    | 66,133   | 62,794 | 49,507   | 40,976 |
| March Daily Average | 56,495 | 60,367  | 60,519    | 64,997   | 60,679 | 37,406   | 39,406 |
| MoM% Change         | 7.9%   | 5.0%    | -2.8%     | 1.7%     | 3.5%   | 32.4%    | 4.0%   |
| 2023 Daily Average  | 53,402 | 59,460  | 56,380    | 74,059   | 54,563 | 42,460   | 28,658 |
| % v 2023 Change     | 14.1%  | 6.6%    | 4.4%      | -10.7%   | 15.1%  | 16.6%    | 43.0%  |
| 2022 Daily Average  | 61,735 | 52,551  | 46,127    | 59,000   | 63,698 | 46,932   | 39,307 |
| % v 2022 Change     | -1.3%  | 20.6%   | 27.6%     | 12.1%    | -1.4%  | 5.5%     | 4.2%   |
| 2019 Daily Average  | 67,209 | 71,048  | 72,960    | 73,686   | 70,900 | 48,329   | 37,956 |
| % v 2019 Change     | -9.3%  | -10.8%  | -19.4%    | -10.2%   | -11.4% | 2.4%     | 8.0%   |

| Weekend       | Average |
|---------------|---------|
| Morning       | 1,500   |
| Lunch         | 2,766   |
| ■ Afternoon   | 3,036   |
| Early Evening | 2,535   |
| Evening       | 1,354   |

|                     | Monday | Tuesday | Wednesday | Thursday | Friday | Saturday | Sunday |
|---------------------|--------|---------|-----------|----------|--------|----------|--------|
| April Daily Average | 19,625 | 21,916  | 20,298    | 21,799   | 17,300 | 10,342   | 8,515  |
| March Daily Average | 18,804 | 21,896  | 21,373    | 21,729   | 16,582 | 8,429    | 8,966  |
| MoM% Change         | 4.4%   | 0.1%    | -5.0%     | 0.3%     | 4.3%   | 22.7%    | -5.0%  |
| 2023 Daily Average  | 23,352 | 15,282  | 21,140    | 27,629   | 19,832 | 12,566   | 9,729  |
| % v 2023 Change     | -16.0% | 43.4%   | -4.0%     | -21.1%   | -12.8% | -17.7%   | -12.5% |
| 2022 Daily Average  | 24,728 | 13,496  | 17,129    | 21,985   | 23,175 | 13,867   | 13,248 |
| % v 2022 Change     | -20.6% | 62.4%   | 18.5%     | -0.8%    | -25.4% | -25.4%   | -35.7% |
| 2019 Daily Average  | 35,463 | 38,006  | 38,746    | 38,278   | 33,788 | 16,333   | 12,670 |
| % v 2019 Change     | -44.7% | -42.3%  | -47.6%    | -43.1%   | -48.8% | -36.7%   | -32.8% |