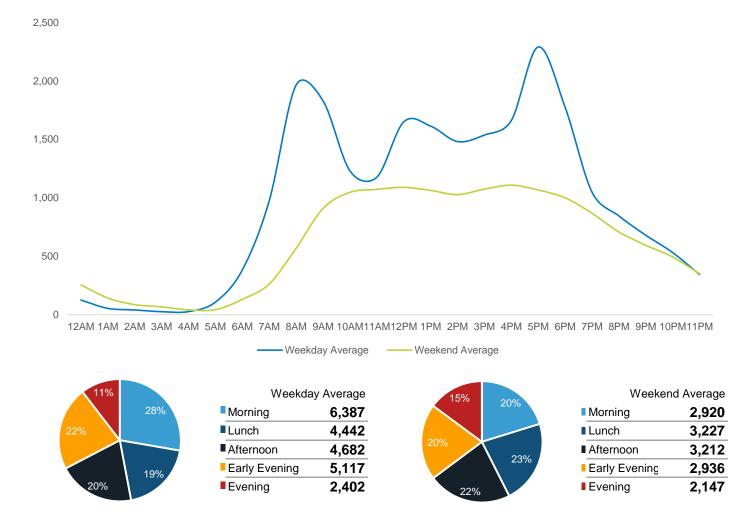

## **Average Pedestrian Counts by Weekday**

<sup>\*</sup>Counts for Grand Central Terminal are only for the entrance to Grand Central Terminal corner of Vanderbilt Ave and 42nd St.

1800.0% 1500.0%

1200.0% 900.0%